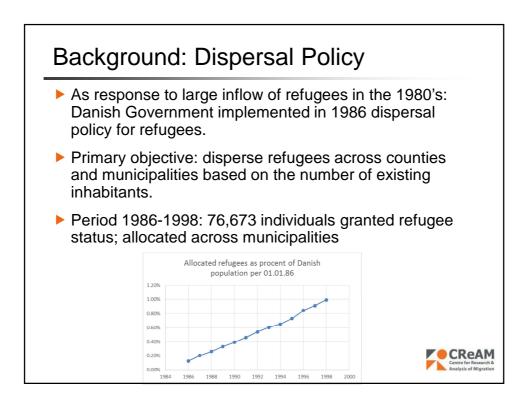

-|---------------------|--|--|--|
|                                                        | Refugees | Immigrants I<br>non-EU15 | mmigrant<br>EU15 | <sup>s</sup> Native |  |  |  |
| Share of males                                         | 0.61     | 0.47                     | 0.47             | 0.50                |  |  |  |
| Mean age                                               | 43.9     | 41.2                     | 42.6             | 44.7                |  |  |  |
| Share with Lower-secondary education                   | 0.38     | 0.44                     | 0.27             | 0.32                |  |  |  |
| Share with Tertiary education                          | 0.23     | 0.22                     | 0.28             | 0.26                |  |  |  |





































27





## Conclusions

- Drastic need for new regulatory framework, agreeable to all member states.
- Framework should be based on two pillars:
  - » Coordinated policy that secures Europe's outer borders and deals with asylum claims <u>before</u> refugees have crossed into mainland Europe
  - » Allocation mechanism that more equitably distributes the burden of refugee migrations across countries yet flexible enough to account for national particularities and political circumstances.

CREAM



More research and papers:

Centre for Research and Analysis of Migration (CReAM):

http://www.cream-migration.org/