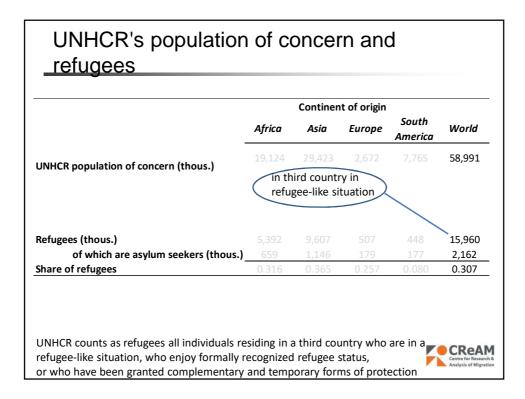

| <b>Asia</b> | Europe | South<br>America | Wor           |
|-------------|--------|------------------|---------------|
| 20 422      |        |                  |               |
| 1 29,423    | 2,672  | 7)765            | 58,9          |
| 9,607       | 507    | 448              | 15,9          |
| 1,146       | 179    | 177              | 2,16          |
| 0.365       | 0.257  | 0.080            | 0.30          |
|             | 1,146  | 1,146 179        | 1,146 179 177 |

## Origin and destination of UNHCR's **DOPUTATION OF CONCERN** Table 1: Origin and destination of UNHCR's population of concern (year 2015)

|                                                  |        | Continen | t of origin |                  |         |
|--------------------------------------------------|--------|----------|-------------|------------------|---------|
|                                                  | Africa | Asia     | Europe      | South<br>America | World   |
| UNHCR population of concern (thous.)             | 19,124 | 29,423   | 2,672       | 7,765            | 58,991  |
| Refugees (thous.)                                | 5,392  | 9,607    | 507         | 448              | 15,960  |
| of which are asylum seekers (thous.)             | 659    | 1,146    | 179         | 177              | 2,162   |
| Share of refugees                                | 0.316  | 0.365    | 0.257       | 0.080            | 0.307   |
| <b>Refugees distribution</b> across destinations |        |          |             |                  |         |
| 12% of world's refugee Africa                    | 0.819  | 0.026    | 0.000       |                  | 0.289   |
| Acia                                             | 0.056  | 0.813    | 0.003       | 0.000            | 0.501   |
| Population in <u>Asia</u>                        | 0.101  | 0.129    | 0.937       | 0.028            | - 0.147 |
| Europe North America                             | 0.019  | 0.025    | 0.057       | 0.430            | 0.039   |
| Oceania                                          | 0.001  | 0.005    | 0.001       | 0.000            | 0.004   |
| South America                                    | 0.003  | 0.001    | 0.001       | 0.541            | 0.020   |
| Total                                            | 1      | 1        | 1           | 1                | 1       |