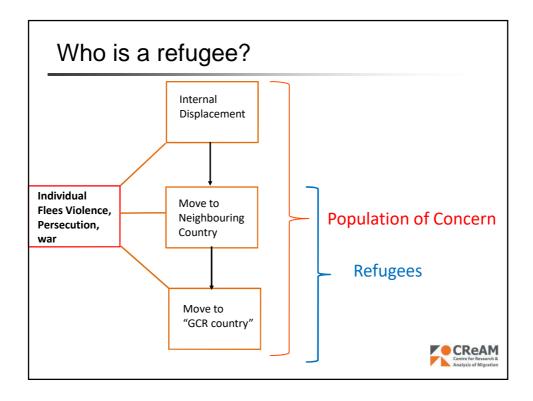

## Origin and destination of UNHCR's **DOPUTATION OF CONCERN** Table 1: Origin and destination of UNHCR's population of concern (year 2015)

|                                                  |        | Continen | t of origin |                  |         |
|--------------------------------------------------|--------|----------|-------------|------------------|---------|
|                                                  | Africa | Asia     | Europe      | South<br>America | World   |
| UNHCR population of concern (thous.)             | 19,124 | 29,423   | 2,672       | 7,765            | 58,991  |
| Refugees (thous.)                                | 5,392  | 9,607    | 507         | 448              | 15,960  |
| of which are asylum seekers (thous.)             | 659    | 1,146    | 179         | 177              | 2,162   |
| Share of refugees                                | 0.316  | 0.365    | 0.257       | 0.080            | 0.307   |
| <b>Refugees distribution</b> across destinations |        |          |             |                  |         |
| 12% of world's refugee Africa                    | 0.819  | 0.026    | 0.000       |                  | 0.289   |
| Acia                                             | 0.056  | 0.813    | 0.003       | 0.000            | 0.501   |
| Population in <u>Asia</u>                        | 0.101  | 0.129    | 0.937       | 0.028            | - 0.147 |
| Europe North America                             | 0.019  | 0.025    | 0.057       | 0.430            | 0.039   |
| Oceania                                          | 0.001  | 0.005    | 0.001       | 0.000            | 0.004   |
| South America                                    | 0.003  | 0.001    | 0.001       | 0.541            | 0.020   |
| Total                                            | 1      | 1        | 1           | 1                | 1       |