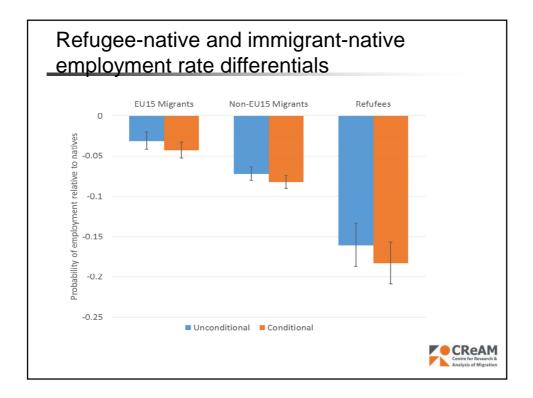

| Table – Basic characteristics of refugee<br>population |          |                          |                  |                     |  |  |  |
|--------------------------------------------------------|----------|--------------------------|------------------|---------------------|--|--|--|
|                                                        | Refugees | Immigrants I<br>non-EU15 | mmigrant<br>EU15 | <sup>s</sup> Native |  |  |  |
| Share of males                                         | 0.61     | 0.47                     | 0.47             | 0.50                |  |  |  |
| Mean age                                               | 43.9     | 41.2                     | 42.6             | 44.7                |  |  |  |
| Share with Lower-secondary education                   | 0.38     | 0.44                     | 0.27             | 0.32                |  |  |  |
| Share with Tertiary education                          | 0.23     | 0.22                     | 0.28             | 0.26                |  |  |  |