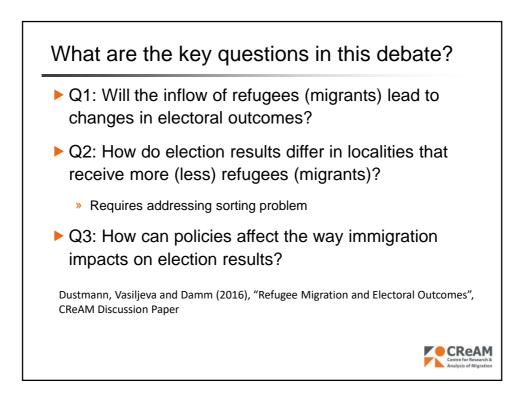

-----|---------------------|--|--|--|
|                                                        | Refugees | Immigrants I<br>non-EU15 | mmigrant<br>EU15 | <sup>s</sup> Native |  |  |  |
| Share of males                                         | 0.61     | 0.47                     | 0.47             | 0.50                |  |  |  |
| Mean age                                               | 43.9     | 41.2                     | 42.6             | 44.7                |  |  |  |
| Share with Lower-secondary education                   | 0.38     | 0.44                     | 0.27             | 0.32                |  |  |  |
| Share with Tertiary education                          | 0.23     | 0.22                     | 0.28             | 0.26                |  |  |  |





































27





## Conclusions

- Drastic need for new regulatory framework, agreeable to all member states.
- Framework should be based on two pillars:
  - » Coordinated policy that secures Europe's outer borders and deals with asylum claims <u>before</u> refugees have crossed into mainland Europe
  - » Allocation mechanism that more equitably distributes the burden of refugee migrations across countries yet flexible enough to account for national particularities and political circumstances.

CREAM



More research and papers:

Centre for Research and Analysis of Migration (CReAM):

http://www.cream-migration.org/