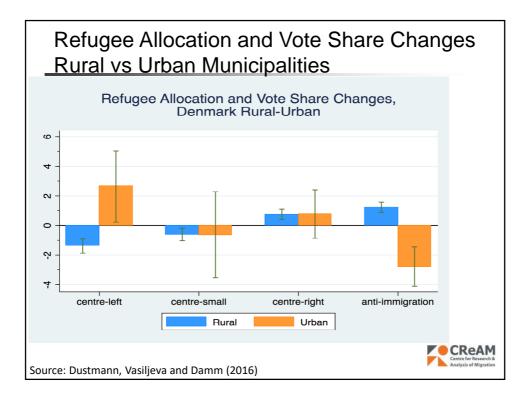

-------------------|--|--|--|
|                                                        | Refugees | Immigrants I<br>non-EU15 | mmigrant<br>EU15 | <sup>s</sup> Native |  |  |  |
| Share of males                                         | 0.61     | 0.47                     | 0.47             | 0.50                |  |  |  |
| Mean age                                               | 43.9     | 41.2                     | 42.6             | 44.7                |  |  |  |
| Share with Lower-secondary education                   | 0.38     | 0.44                     | 0.27             | 0.32                |  |  |  |
| Share with Tertiary education                          | 0.23     | 0.22                     | 0.28             | 0.26                |  |  |  |





































27





## Conclusions

- Drastic need for new regulatory framework, agreeable to all member states.
- Framework should be based on two pillars:
  - » Coordinated policy that secures Europe's outer borders and deals with asylum claims <u>before</u> refugees have crossed into mainland Europe
  - » Allocation mechanism that more equitably distributes the burden of refugee migrations across countries yet flexible enough to account for national particularities and political circumstances.

CREAM



More research and papers:

Centre for Research and Analysis of Migration (CReAM):

http://www.cream-migration.org/