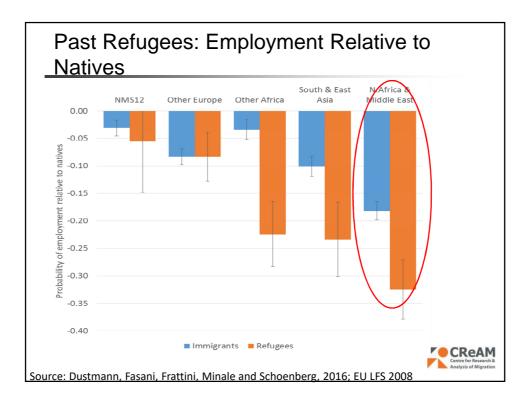

| Table – Basic characteristics of refugee<br>population |          |                          |                  |                     |  |  |  |
|--------------------------------------------------------|----------|--------------------------|------------------|---------------------|--|--|--|
|                                                        | Refugees | Immigrants I<br>non-EU15 | mmigrant<br>EU15 | <sup>s</sup> Native |  |  |  |
| Share of males                                         | 0.61     | 0.47                     | 0.47             | 0.50                |  |  |  |
| Mean age                                               | 43.9     | 41.2                     | 42.6             | 44.7                |  |  |  |
| Share with Lower-secondary education                   | 0.38     | 0.44                     | 0.27             | 0.32                |  |  |  |
| Share with Tertiary education                          | 0.23     | 0.22                     | 0.28             | 0.26                |  |  |  |