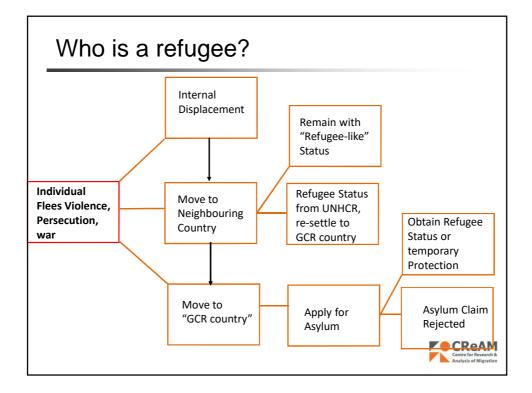

CReAM



- ... became a major challenge for Europe and for Germany in particular
- ... became one of the key political issues on the level of the EU as well as for EU member states
- I likely to top the policy agenda for the foreseeable future
- Talk: Shed some light on this debate, by providing information, facts and economic insights and drawing policy conclusions





















| <b>Asia</b> | Europe | South<br>America | Wor           |
|-------------|--------|------------------|---------------|
| 20 422      |        |                  |               |
| 1 29,423    | 2,672  | 7)765            | 58,9          |
| 9,607       | 507    | 448              | 15,9          |
| 1,146       | 179    | 177              | 2,16          |
| 0.365       | 0.257  | 0.080            | 0.30          |
|             | 1,146  | 1,146 179        | 1,146 179 177 |

ſ

## Origin and destination of UNHCR's **DOPUTATION OF CONCERN** Table 1: Origin and destination of UNHCR's population of concern (year 2015)

|                                                  |        | Continen | t of origin |                  |         |
|--------------------------------------------------|-