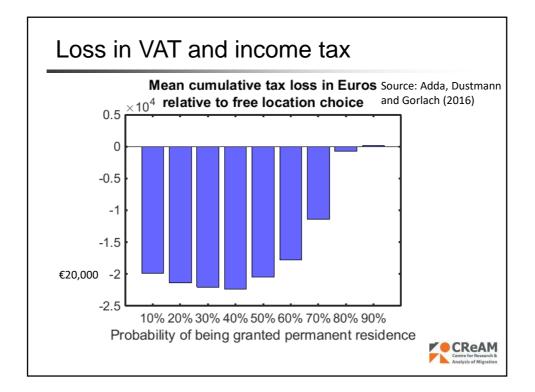

-----------|---------------------|--|--|--|
|                                                        | Refugees | Immigrants I<br>non-EU15 | mmigrant<br>EU15 | <sup>s</sup> Native |  |  |  |
| Share of males                                         | 0.61     | 0.47                     | 0.47             | 0.50                |  |  |  |
| Mean age                                               | 43.9     | 41.2                     | 42.6             | 44.7                |  |  |  |
| Share with Lower-secondary education                   | 0.38     | 0.44                     | 0.27             | 0.32                |  |  |  |
| Share with Tertiary education                          | 0.23     | 0.22                     | 0.28             | 0.26                |  |  |  |





































27





## Conclusions

- Drastic need for new regulatory framework, agreeable to all member states.
- Framework should be based on two pillars:
  - » Coordinated policy that secures Europe's outer borders and deals with asylum claims <u>before</u> refugees have crossed into mainland Europe
  - » Allocation mechanism that more equitably distributes the burden of refugee migrations across countries yet flexible enough to account for national particularities and political circumstances.

CREAM



More research and papers:

Centre for Research and Analysis of Migration (CReAM):

http://www.cream-migration.org/