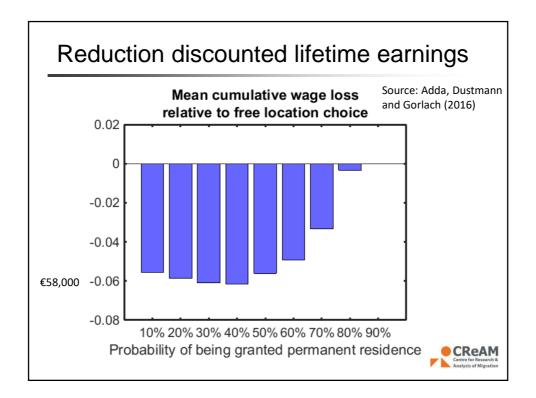

-------------|---------------------|--|--|--|
|                                                        | Refugees | Immigrants I<br>non-EU15 | mmigrant<br>EU15 | <sup>s</sup> Native |  |  |  |
| Share of males                                         | 0.61     | 0.47                     | 0.47             | 0.50                |  |  |  |
| Mean age                                               | 43.9     | 41.2                     | 42.6             | 44.7                |  |  |  |
| Share with Lower-secondary education                   | 0.38     | 0.44                     | 0.27             | 0.32                |  |  |  |
| Share with Tertiary education                          | 0.23     | 0.22                     | 0.28             | 0.26                |  |  |  |





































27





## Conclusions

- Drastic need for new regulatory framework, agreeable to all member states.
- Framework should be based on two pillars:
  - » Coordinated policy that secures Europe's outer borders and deals with asylum claims <u>before</u> refugees have crossed into mainland Europe
  - » Allocation mechanism that more equitably distributes the burden of refugee migrations across countries yet flexible enough to account for national particularities and political circumstances.

CREAM



More research and papers:

Centre for Research and Analysis of Migration (CReAM):

http://www.cream-migration.org/