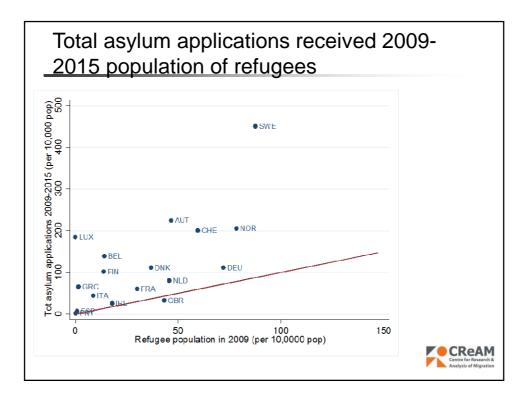

| Host Country   | -<br>Tot Asylum Application |                | Refugee population in 2009 |                |  |
|----------------|-----------------------------|----------------|----------------------------|----------------|--|
| Host Country   | thousands                   | per 10,000 pop | thousands                  | per 10,000 pop |  |
| Germany        | 914.5                       | 111.5          | 592.2                      | 72.2           |  |
| Sweden         | 417.3                       | 450.8          | 81.3                       | 87.8           |  |
| France         | 396.0                       | 61.5           | 195.7                      | 30.4           |  |
| Italy          | 265.3                       | 45.0           | 54.5                       | 9.2            |  |
| Hungary        | 245.8                       | 245.1          | 6.0                        | 6.0            |  |
| United Kingdom | 205.1                       | 33.1           | 269.2                      | 43.4           |  |
| Austria        | 187.2                       | 224.5          | 38.9                       | 46.6           |  |
|                |                             |                |                            |                |  |