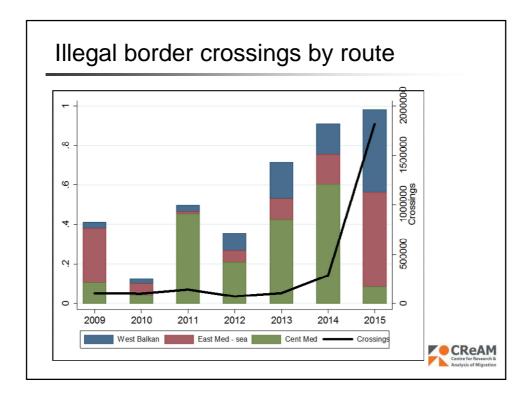

| Illegal c   | rossings             | to Eu                         | rope, 2            | 2009-2                                                         | 015                                            |
|-------------|----------------------|-------------------------------|--------------------|----------------------------------------------------------------|------------------------------------------------|
| Origin      | Detected<br>attempts | Share of<br>total<br>attempts | Ratio<br>2015/2009 | Number of<br>years<br>country<br>among top<br>ten<br>crossings | _                                              |
| Syria       | 992,864              | 37.7%                         | 1,431              | 4                                                              |                                                |
| Afghanistan | 529,595              | 20.1%                         | 29                 | 7                                                              |                                                |
| Iraq        | 134,029              | 5.1%                          | 29                 | 3                                                              |                                                |
| Pakistan    | 131,350              | 5.0%                          | 61                 | 5                                                              |                                                |
| Albania     | 111,660              | 4.2%                          | 0.3                | 6                                                              |                                                |
| Eritrea     | 95,687               | 3.6%                          | 19                 | 5                                                              |                                                |
| Kosovo      | 57,544               | 2.2%                          | 36                 | 3                                                              |                                                |
| Somalia     | 54,451               | 2.1%                          | 2.1                | 6                                                              |                                                |
| Nigeria     | 48,491               | 1.8%                          | 14                 | 5                                                              |                                                |
| Bangladesh  | 44,331               | 1.7%                          | 48                 | 4                                                              |                                                |
| Total       | 2,633,896            |                               | 17                 |                                                                | Centre for Research &<br>Analysis of Migration |