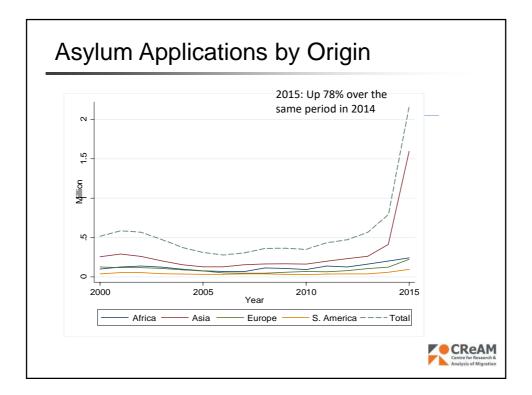

CReAM



- ... became a major challenge for Europe and for Germany in particular
- ... became one of the key political issues on the level of the EU as well as for EU member states
- I likely to top the policy agenda for the foreseeable future
- Talk: Shed some light on this debate, by providing information, facts and economic insights and drawing policy conclusions





















| <b>Asia</b> | Europe | South<br>America | Wor           |
|-------------|--------|------------------|---------------|
| 20 422      |        |                  |               |
| 1 29,423    | 2,672  | 7)765            | 58,9          |
| 9,607       | 507    | 448              | 15,9          |
| 1,146       | 179    | 177              | 2,16          |
| 0.365       | 0.257  | 0.080            | 0.30