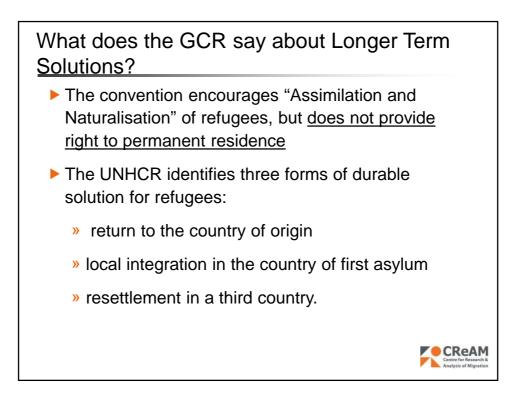

| -                       | Iraq                 | 0.24              | 5.4  |
| Lebanon         | are Syrian Re     | lugees                  | Egypt                | 0.12              | 2.6  |
|                 |                   | in EU28 +NOR +CH        |                      | 0.49              | 9.6  |

| n EU28 +NOR +CH |             | 0.49 | <b>9.6</b> |
|-----------------|-------------|------|------------|
| of which:       | Germany     | 0.20 | 40.8       |
|                 | Sweden      | 0.10 | 20.8       |
|                 | Austria     | 0.03 | 6.8        |
|                 | Netherlands | 0.03 | 6.5        |
|                 | Hungary     | 0.02 | 3.9        |
|                 |             |      |            |
|                 |             |      |            |













|                | All origin                   | countries                              | Sy                           | ria                                    |
|----------------|------------------------------|----------------------------------------|------------------------------|----------------------------------------|
| Host Country   | refugee<br>status<br>granted | Share<br>with full<br>Geneva<br>status | refugee<br>status<br>granted | Share<br>with full<br>Geneva<br>status |
| Germany        | 40,563                       | 0.821                                  | 23,859                       | 0.860                                  |
| Sweden         | 32,347                       | 0.331                                  | 16,404                       | 0.107