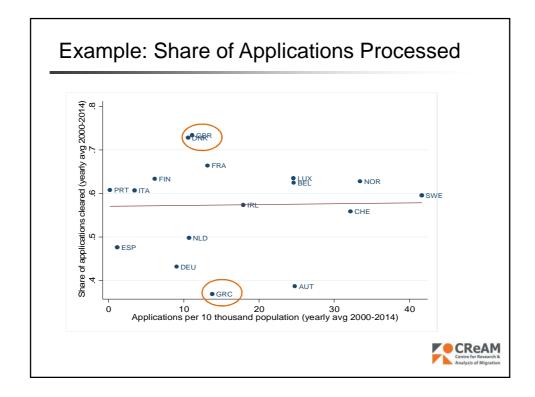

| Iraq                 | 0.24              | 5.4  |
| Lebanon         | are Syrian Re     | lugees                  | Egypt                | 0.12              | 2.6  |
|                 |                   | in EU28 +NOR +CH        |                      | 0.49              | 9.6  |

| n EU28 +NOR +CH |             | 0.49 | <b>9.6</b> |
|-----------------|-------------|------|------------|
| of which:       | Germany     | 0.20 | 40.8       |
|                 | Sweden      | 0.10 | 20.8       |
|                 | Austria     | 0.03 | 6.8        |
|                 | Netherlands | 0.03 | 6.5        |
|                 | Hungary     | 0.02 | 3.9        |
|                 |             |      |            |
|                 |             |      |            |













|                | All origin                   | countries                              | Sy                           | ria                                    |
|----------------|------------------------------|----------------------------------------|------------------------------|----------------------------------------|
| Host Country   | refugee<br>status<br>granted | Share<br>with full<br>Geneva<br>status | refugee<br>status<br>granted | Share<br>with full<br>Geneva<br>status |
| Germany        | 40,563                       | 0.821                                  | 23,859                       | 0.860                                  |
| Sweden         | 32,347                       | 0.331                                  | 16,404                       | 0.107