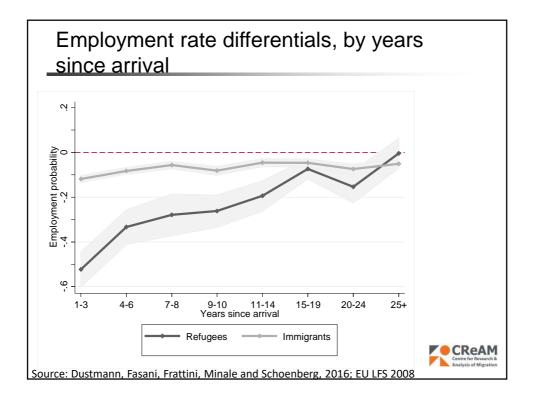

--------|------------------|---------------------|--|--|--|
|                                                        | Refugees | Immigrants I<br>non-EU15 | mmigrant<br>EU15 | <sup>s</sup> Native |  |  |  |
| Share of males                                         | 0.61     | 0.47                     | 0.47             | 0.50                |  |  |  |
| Mean age                                               | 43.9     | 41.2                     | 42.6             | 44.7                |  |  |  |
| Share with Lower-secondary education                   | 0.38     | 0.44                     | 0.27             | 0.32                |  |  |  |
| Share with Tertiary education                          | 0.23     | 0.22                     | 0.28             | 0.26                |  |  |  |





































27





## Conclusions

- Drastic need for new regulatory framework, agreeable to all member states.
- Framework should be based on two pillars:
  - » Coordinated policy that secures Europe's outer borders and deals with asylum claims <u>before</u> refugees have crossed into mainland Europe
  - » Allocation mechanism that more equitably distributes the burden of refugee migrations across countries yet flexible enough to account for national particularities and political circumstances.

CREAM



More research and papers:

Centre for Research and Analysis of Migration (CReAM):

http://www.cream-migration.org/