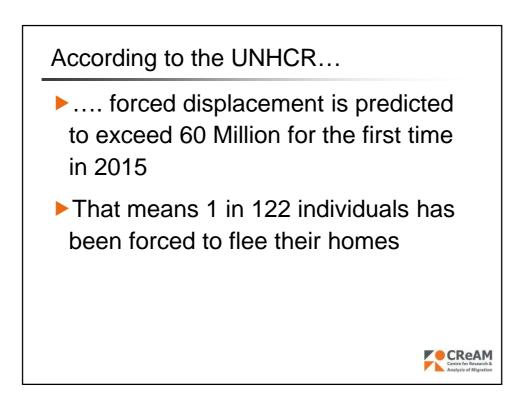

CReAM



- ... became a major challenge for Europe and for Germany in particular
- ... became one of the key political issues on the level of the EU as well as for EU member states
- I likely to top the policy agenda for the foreseeable future
- Talk: Shed some light on this debate, by providing information, facts and economic insights and drawing policy conclusions





















| <b>Asia</b> | Europe | South<br>America | Wor           |
|-------------|--------|------------------|---------------|
| 20 422      |        |                  |               |
| 1 29,423    | 2,672  | 7)765            | 58,9          |
| 9,607       | 507    | 448              | 15,9          |
| 1,146       | 179    | 177              | 2,16          |
| 0.365       | 0.257  | 0.080            |