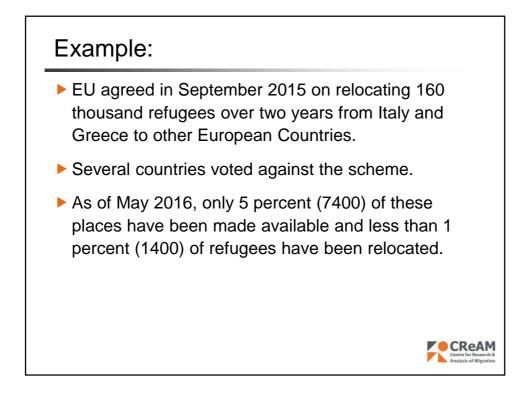

| Iraq                 | 0.24              | 5.4  |
| Lebanon         | are Syrian Re     | lugees                  | Egypt                | 0.12              | 2.6  |
|                 |                   | in EU28 +NOR +CH        |                      | 0.49              | 9.6  |

| n EU28 +NOR +CH |             | 0.49 | <b>9.6</b> |
|-----------------|-------------|------|------------|
| of which:       | Germany     | 0.20 | 40.8       |
|                 | Sweden      | 0.10 | 20.8       |
|                 | Austria     | 0.03 | 6.8        |
|                 | Netherlands | 0.03 | 6.5        |
|                 | Hungary     | 0.02 | 3.9        |
|                 |             |      |            |
|                 |             |      |            |













|                | All origin                   | countries                              | Sy                           | ria                                    |
|----------------|------------------------------|----------------------------------------|------------------------------|----------------------------------------|
| Host Country   | refugee<br>status<br>granted | Share<br>with full<br>Geneva<br>status | refugee<br>status<br>granted | Share<br>with full<br>Geneva<br>status |
| Germany        | 40,563                       | 0.821                                  | 23,859                       | 0.860                                  |
| Sweden         | 32,347                       | 0.331                                  | 16,404                       | 0.107