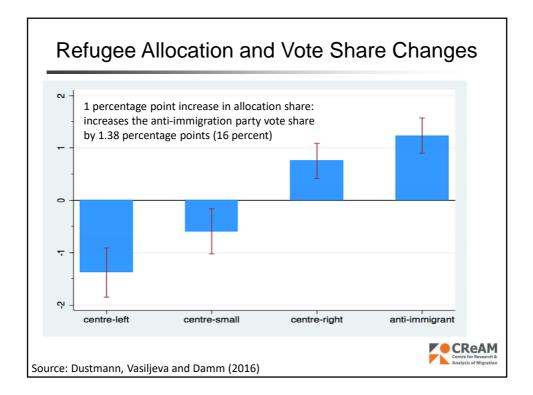

---------------------|--|--|--|
|                                                        | Refugees | Immigrants I<br>non-EU15 | mmigrant<br>EU15 | <sup>s</sup> Native |  |  |  |
| Share of males                                         | 0.61     | 0.47                     | 0.47             | 0.50                |  |  |  |
| Mean age                                               | 43.9     | 41.2                     | 42.6             | 44.7                |  |  |  |
| Share with Lower-secondary education                   | 0.38     | 0.44                     | 0.27             | 0.32                |  |  |  |
| Share with Tertiary education                          | 0.23     | 0.22                     | 0.28             | 0.26                |  |  |  |





































27





## Conclusions

- Drastic need for new regulatory framework, agreeable to all member states.
- Framework should be based on two pillars:
  - » Coordinated policy that secures Europe's outer borders and deals with asylum claims <u>before</u> refugees have crossed into mainland Europe
  - » Allocation mechanism that more equitably distributes the burden of refugee migrations across countries yet flexible enough to account for national particularities and political circumstances.

CREAM



More research and papers:

Centre for Research and Analysis of Migration (CReAM):

http://www.cream-migration.org/