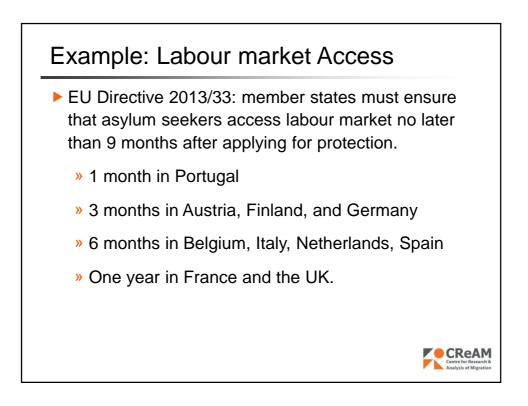

|              |
| Spain          | no  |                                  |                                                                                                                                                   |              |
| Sweden         | no  |                                  |                                                                                                                                                   |              |
| United Kingdom | yes | 26                               | ALB, BIH, MKD, RKS, MNE, SRB, MDA, UKR,<br>GMB*, GHA*, KEN*, LBR*, MWI*, MLI, MUS*,<br>NGA, ZAF, SLE*, BOL, BRA, ECU*, JAM, PER,<br>IND, MNG, KOR | <b>Z</b> CRe |







| Illegal c   | rossings             | to Eu                         | rope, 2            | 2009-2                                                         | 015                                            |
|-------------|----------------------|-------------------------------|--------------------|----------------------------------------------------------------|------------------------------------------------|
| Origin      | Detected<br>attempts | Share of<br>total<br>attempts | Ratio<br>2015/2009 | Number of<br>years<br>country<br>among top<br>ten<br>crossings | _                                              |
| Syria       | 992,864              | 37.7%                         | 1,431              | 4                                                              |