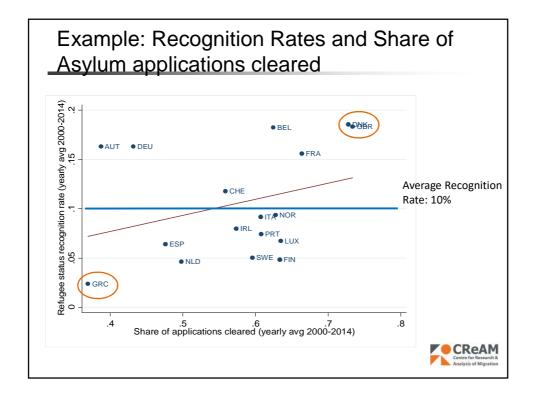

| Iraq                 | 0.24              | 5.4  |
| Lebanon         | are Syrian Re     | lugees                  | Egypt                | 0.12              | 2.6  |
|                 |                   | in EU28 +NOR +CH        |                      | 0.49              | 9.6  |

| n EU28 +NOR +CH |             | 0.49 | <b>9.6</b> |
|-----------------|-------------|------|------------|
| of which:       | Germany     | 0.20 | 40.8       |
|                 | Sweden      | 0.10 | 20.8       |
|                 | Austria     | 0.03 | 6.8        |
|                 | Netherlands | 0.03 | 6.5        |
|                 | Hungary     | 0.02 | 3.9        |
|                 |             |      |            |
|                 |             |      |            |













|                | All origin                   | countries                              | Sy                           | ria                                    |
|----------------|------------------------------|----------------------------------------|------------------------------|----------------------------------------|
| Host Country   | refugee<br>status<br>granted | Share<br>with full<br>Geneva<br>status | refugee<br>status<br>granted | Share<br>with full<br>Geneva<br>status |
| Germany        | 40,563                       | 0.821                                  | 23,859                       | 0.860                                  |
| Sweden         | 32,347                       | 0.331                                  | 16,404                       | 0.107