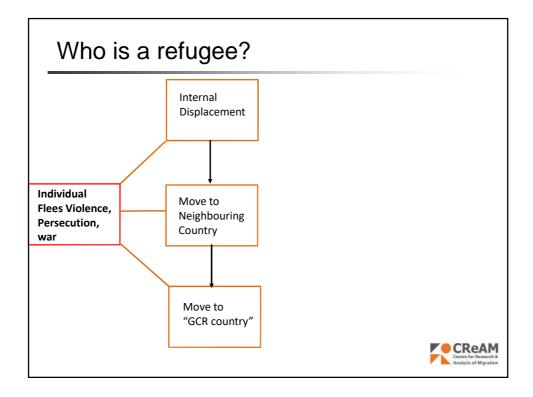

CReAM



- ... became a major challenge for Europe and for Germany in particular
- ... became one of the key political issues on the level of the EU as well as for EU member states
- I likely to top the policy agenda for the foreseeable future
- Talk: Shed some light on this debate, by providing information, facts and economic insights and drawing policy conclusions





















| <b>Asia</b> | Europe | South<br>America | Wor           |
|-------------|--------|------------------|---------------|
| 20 422      |        |                  |               |
| 1 29,423    | 2,672  | 7)765            | 58,9          |
| 9,607       | 507    | 448              | 15,9          |
| 1,146       | 179    | 177              | 2,16          |
| 0.365       | 0.257  | 0.080            | 0.30          |
|             | 1,146  | 1,146 179        | 1,146 179 177 |

ſ

## Origin and destination of UNHCR's **DOPUTATION OF CONCERN** Table 1: Origin and destination of UNHCR's population of concern (year 2015)

|                                                  |        | Continen | t of origin |                  |         |
|--------------------------------------------------