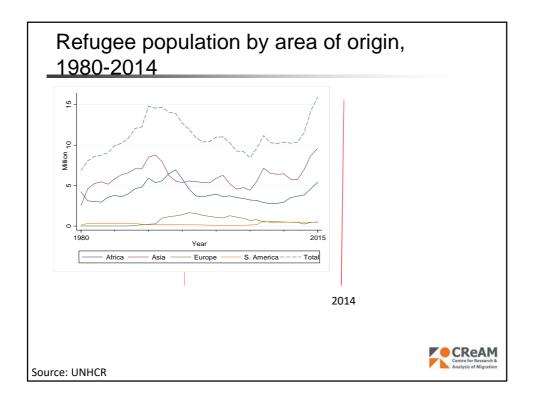

CReAM



- ... became a major challenge for Europe and for Germany in particular
- ... became one of the key political issues on the level of the EU as well as for EU member states
- I likely to top the policy agenda for the foreseeable future
- Talk: Shed some light on this debate, by providing information, facts and economic insights and drawing policy conclusions





















| <b>Asia</b> | Europe | South<br>America | Wor           |
|-------------|--------|------------------|---------------|
| 20 422      |        |                  |               |
| 1 29,423    | 2,672  | 7)765            | 58,9          |
| 9,607       | 507    | 448              | 15,9          |
| 1,146       | 179    | 177              | 2,16          |
| 0.365       | 0.257  | 0.080            | 0.